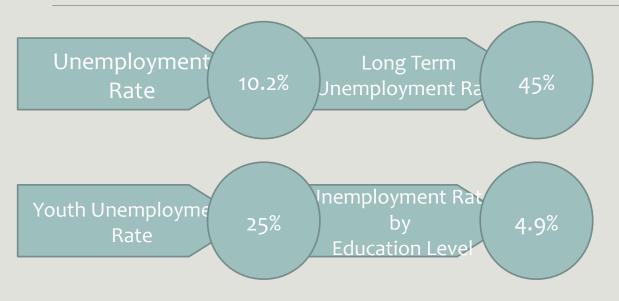

#### Our current situation:

- → How do we avoid long term unemployment?
- → What about youth unemployment?
- → What about the lack of education?